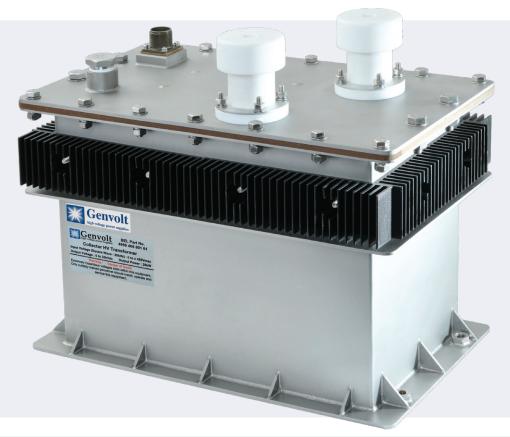

## HV Transformer/Rectifier 10-50kV DC 6-20kW - Specification Sheet for 6.4kW

## Specification for illustrated model

| Power rating            | 6.4kW                                    |
|-------------------------|------------------------------------------|
| Frequency of operation  | 20kHz                                    |
| Output voltage          | 46kVDC on full load                      |
| Average current         | 140mA max.                               |
| Input voltage           | 450V peak to peak                        |
| Primary current         | Quasi sine wave (zero voltage switching) |
| Leakage inductance      | <30uH                                    |
| Pulse load current      | 4A max.                                  |
| Primary average current | 20A max.                                 |
| Primary pulse current   | 55A max.                                 |
| Dimensions              | 265W x 425D x 347H                       |
| Material                | Stainless steel                          |
| Weight                  | 50kg max.                                |